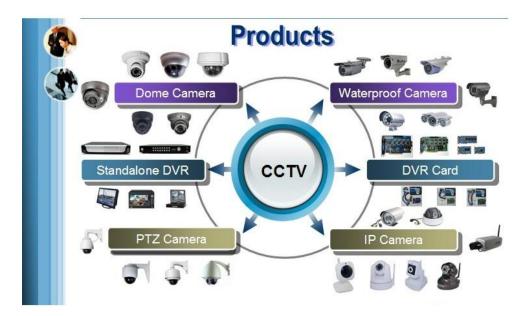

## CCTV and VIDEO SURVEILLANCE:

Physical security has become very important it monitors and record the data for further use. **Surveillance** is the monitoring of the behaviour, activities, or other changing information, usually of people for the purpose of influencing, managing, directing, or protecting them.

Surveillance is used by Enterprise and Government for intelligence gathering, trainings, prevention of crime, the protection of a process, person, group or object, or for the investigation of crime.