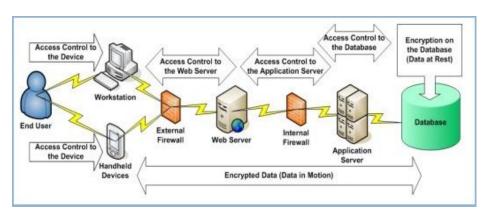

# **DATA SECURITY:**

In today's world the data is the most valuable asset in the company. It is of utmost importance to safeguard it from getting it lost or falling into wrong hands. We deal with both software and hardware solution to protect data of your company.

Software-based security solutions encrypt the data to protect it from theft. However, a malicious program or a hacker could corrupt the data in order to make it unrecoverable, making the system unusable. Hardware-based security solutions can prevent read and write access to data and hence offer very strong protection against tampering and unauthorized access.