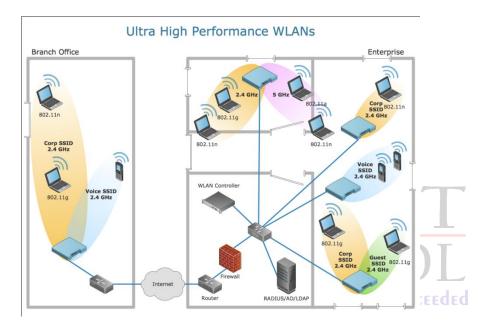

## MANAGED WIRELESS NETWORKING:

Wireless LAN has become an essential component of the enterprise customers today because of the increasing throughput speed and the convenience of use. A wireless local area network (WLAN) links two or more devices over a short distance using a wireless distribution method, usually providing a connection through an access point for Internet access. The use of spread-spectrum or OFDM technologies may allow users to move around within a local coverage area, and still remain connected to the network.

Products using the IEEE 802.11 WLAN standards are marketed under the Wi-Fi brand name. Fixed wireless technology implements point-to-point links between computers or networks at two distant locations, often using dedicated microwave or modulated laser light beams over line of sight paths. It is often used in cities to connect networks in two or more buildings without installing a wired link.